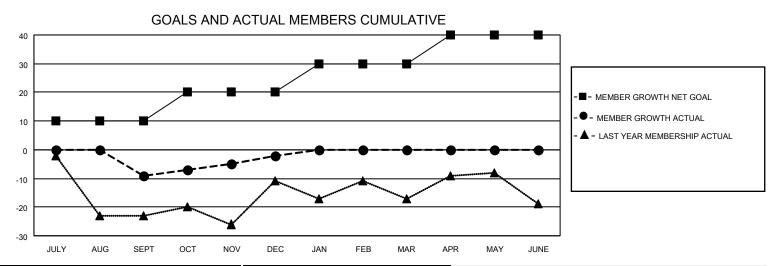

## LOCATION ALASKA District 49 B Results as of: 12/31/2022

| Clubs RESULTS FOR 2022-2023 |   |   |   | Members RESULTS FOR 2022-2023 |    |    |    |
|-----------------------------|---|---|---|-------------------------------|----|----|----|
|                             |   |   |   |                               |    |    |    |
| JULY/AUG/SEPT               | 1 | 0 | 0 | JULY/AUG/SEPT                 | 10 | 14 | 21 |
| OCT/NOV/DEC                 | 0 | 0 | 0 | OCT/NOV/DEC                   | 10 | 12 | 5  |
| JAN/FEB/MAR                 | 0 | 0 | 0 | JAN/FEB/MAR                   | 10 | 0  | 0  |
| APR/MAY/JUNE                | 0 | 0 | 0 | APR/MAY/JUNE                  | 10 | 0  | 0  |